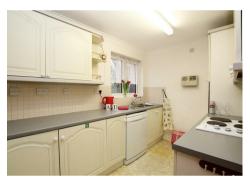

Situated on the top floor, this well presented two bedroom apartment is one of the larger designs and has a good size reception hall, with doors leading to all main rooms. A particular feature is its lounge, where the original balcony has been enclosed, which will make a perfect study area. The shower room is well fitted with a large walk-in shower and the kitchen is bright and airy with plenty of fitted units and a dishwasher which will remain.