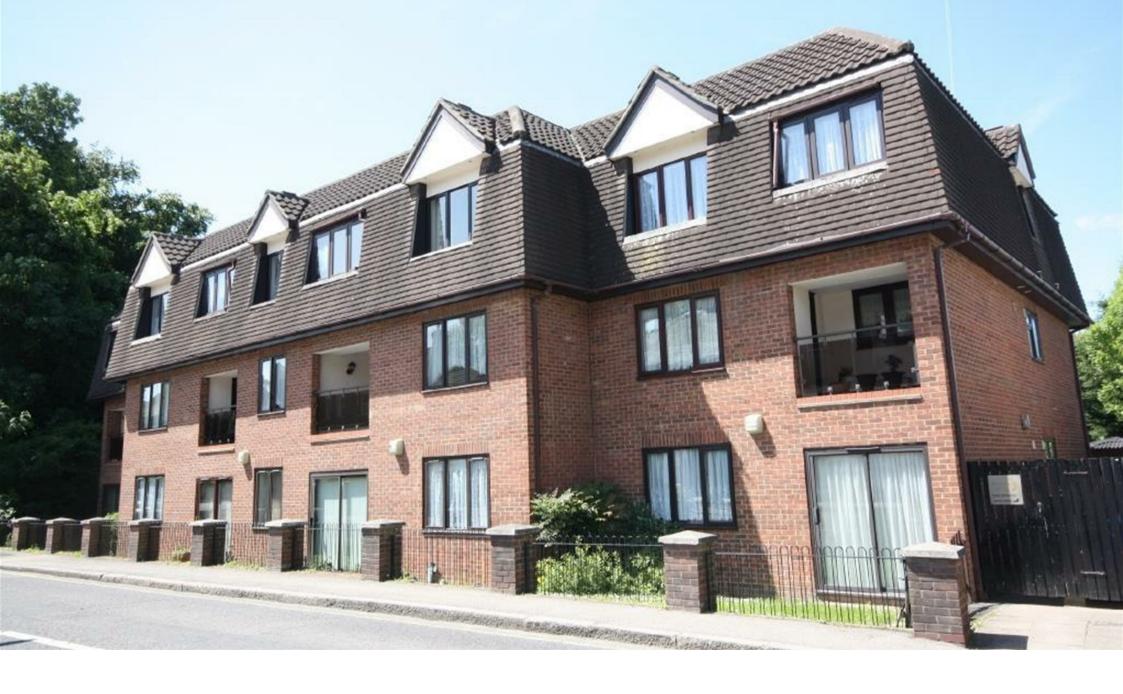

Situated on the top floor, this well presented two bedroom apartment is one of the larger designs and has a good size reception hall, with doors leading to all main rooms. A particular feature is its lounge, where the original balcony has been enclosed, which will make a perfect study area. The shower room is well fitted with a large walk-in shower and the kitchen is bright and airy with plenty of fitted units and a dishwasher which will remain.

Beech Spinney is warden assisted, for peace of mind, and for those wishing to get involved socially, offers unrestricted access to the resident's lounge and kitchen area. For those with overnight guests, there is the use of a private suite when available. Surrounded by well-maintained gardens and communal grounds, Beech Spinney also offers residents and visitors parking. Available with no onward chain.