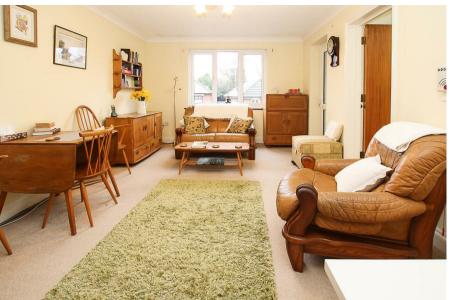

Situated on the top floor, this well presented two bedroom apartment is one of the larger designs and has a good size reception hall, with doors leading to all main rooms. A particular feature is its lounge, where the original balcony has been enclosed, which will make a perfect study area. The shower room is well fitted with a large walk-in shower and the kitchen is bright and airy with plenty of fitted units and a dishwasher which will remain.