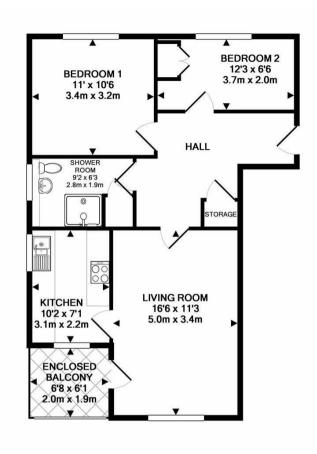

TOTAL APPROX. FLOOR AREA 57.5 SQ.M. (619 SQ.FT.) THIS PLAN IS FOR ROOM IDENTIFICATION ONLY, AND ITS ACCURACY IS NOT GUARANTEED. www.epcsinessex.co.uk

Flat 29 Beech Spinney Lorne Road, Warley, Brentwood, CM14 5HH

Situated on the top floor, this well presented two bedroom apartment is one of the larger designs and has a good size reception hall, with doors leading to all main rooms. A particular feature is its lounge, where the original balcony has been enclosed, which will make a perfect study area. The shower room is well fitted with a large walk-in shower and the kitchen is bright and airy with plenty of fitted units and a dishwasher which will remain.